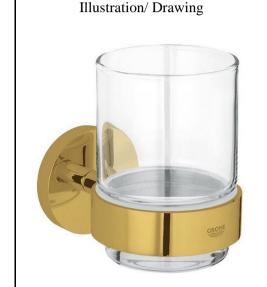

### **Grohe Essentials Bathroom Set**

## consists of:

- · holder
- · crystal glass tumbler
- · wall-mounted
- · with concealed fittings
- · highly scratch-resistant and colour-fast surface (cool sunrise)

#### Item number:

· 40369GL1(for hloder)+40372001(for crystal glass tumbler)

## Material Bracket/Holder:

· metal

### Colour Bracket/Holder:

· cool sunrise

#### Material Tumbler/Container:

· glass

### **Colour Tumbler/Container:**

· clear

GL1 I Cool Sunrise
 GN1 I Brushed Cool Sunrise

DA1 | Warm Sunset
 DL1 | Brushed Warm Sunset
 A01 | Hard Graphite
 AL1 | Brushed Hard Graphite
 EN1 | Brushed Nickel