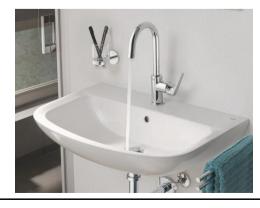

# SANITARY WARE SPECIFICATION SHEET

Item Descriptions Grohe (Germany) "Essentials" Wall-

mounted crystal glass tumbler with cool

sunrise holder

Dimensions Refer to drawing

Model 40447GL1

Material Metal and Glass / Cool Sunrise