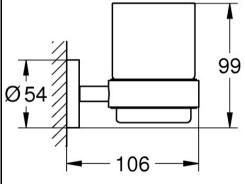

# SANITARY WARE SPECIFICATION SHEET

Item Descriptions Grohe (Germany) "Essentials" Wall-

mounted crystal glass tumbler with cool

sunrise holder

Dimensions Refer to drawing

Model 40447GL1

Material Metal and Glass / Cool Sunrise